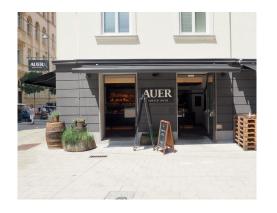

#### **ENTRANCE**

The accessible entrance is in the Stubenberggasse.

- Entrance door: Hinged door made of glass, clear door width 120 cm
- Handles: vertical bar handle on outside, horizontal emergency exit bar on inside
- Door stop: 1 cm