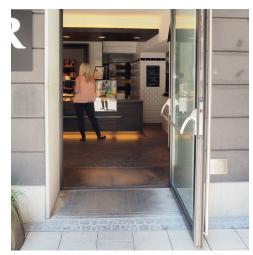

# **INTERIOR AREA**

- Wooden flooring suitable for wheelchairs
- · Counter: Display cabinet easy to see
- Lowered position at cash desk, height 70 cm, no under-counter wheelchair access
- Tables and chairs movable
- Small tables 70 x 70 cm with centre leg, lower edge of table size 70 cm in height
- Large oval table also has under-table wheelchair access