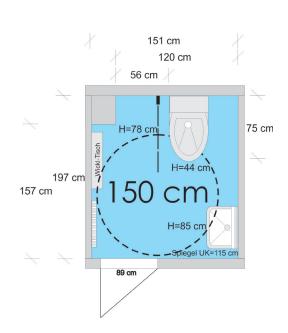

#### **Toilet doors**

- Hinged door with lever handle
- Clear door width 86 cm
- No door stop
- Very difficult to open, the force required is more than 25 Newtons

Accessible WC is ladies WC (no marking).

- Hinged door with lever handle
- Clear door width 89 cm
- Room dimensions: 197 x 151 cm
- Turning circle of 150 cm guaranteed
- WC height: **44 cm** (standard 46–48 cm)
- WC accessible from the left, 66 cm space adjacent to WC
- 1 folding support rail at a height of 78 cm
- Washbasin at a height of 85 cm, under-basin wheelchair access
- Lower edge of mirror at a height of 115 cm
- Clothes hook at a height of 150 cm
- · Emergency bell available
- Fold-up baby changing table available