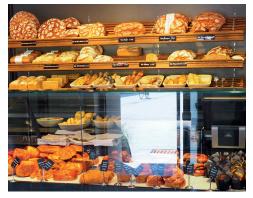

# **INTERIOR AREA**

- Wooden flooring suitable for wheelchairs
- · Counter: Display cabinet easy to see
- Lowered position at cash desk, height 70 cm, no under-counter wheelchair access
- Tables and chairs movable
- Small tables 70 x 70 cm with centre leg, lower edge of table size 70 cm in height
- Large oval table also has under-table wheelchair access