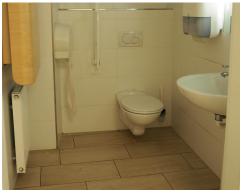

#### **Toilet doors**

- Hinged door with lever handle
- Clear door width 86 cm
- No door stop
- Very difficult to open, the force required is more than 25 Newtons

Accessible WC is ladies WC (no marking).

- Hinged door with lever handle
- Clear door width 89 cm
- Room dimensions: 197 x 151 cm
- Turning circle of 150 cm guaranteed
- WC height: **44 cm** (standard 46–48 cm)
- WC accessible from the left, 66 cm space adjacent to WC
- 1 folding support rail at a height of 78 cm
- Washbasin at a height of 85 cm, under-basin wheelchair access
- Lower edge of mirror at a height of 115 cm
- Clothes hook at a height of 150 cm
- · Emergency bell available
- Fold-up baby changing table available