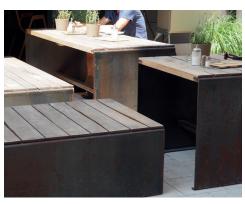

### **OUTDOOR DINING AREA**

- Asphalted
- Tables and benches fixed to the floor, therefore not accessible and no under-table wheelchair access
- As the tables are closed on the sides, the tables are not wheelchair-accessible from the side either