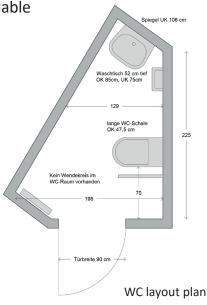

# **INTERIOR AREA:**

- Flooring suitable for wheelchairs (tiles)
- Passage widths sufficient
- Counter height: 120 cm
- Tables and chairs movable, benches aren't
- Several guest rooms with different tables and chairs

Interior area