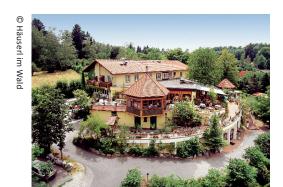

# HÄUSERL IM WALD

Roseggerweg 105 8044 Graz T +43 316 391165 www.legenstein-hiw.at

The "Häuserl im Wald" is situated in the idyllic Leechwald forest on the outskirts of Graz. Its beautiful location, excellent Austrian cuisine and family-friendly atmosphere with a large playground make the "Häuserl" a place of coziness and tradition.