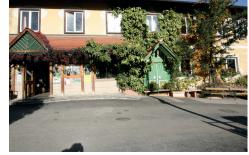

# **Parking**

- Asphalted parking adjacent to the restaurant; no designated disabled parking space
- Access to the restaurant entrance by the road (with a slight slope)

Access with ramp, entrance

# **ACCESS AND ENTRANCE**

- Access via a narrow ramp which tuns along the wall of the building and widens towards the entrance
- Ramp width 80 cm, 10-14 % incline
- The accessible entrance is the main entrance
- Hinged door with wooden handle (no lever handle)
- Clear door width 102 cm, 1 cm threshold
- Space in front and behind the door OK
- Dust control mat suitable for wheelchairs