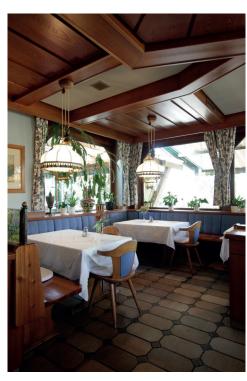

# **INTERIOR AREA:**

- Flooring suitable for wheelchairs (tiles)
- Passage widths sufficient
- Counter height: 120 cm
- Tables and chairs movable, benches aren't
- Several guest rooms with different tables and chairs

Interior area

#### **Graz Tourismus und Stadtmarketing GmbH**

Messeplatz 1/Messeturm 8010 Graz | Austria T +43 316 8075 0

www.graztourismus.at

- Most tables offer under-table wheelchair access at 69 cm (lower edge), upper edge 74 cm
- Most tables have a crossbeam