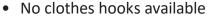

## WC:

- Hinged door with lever handle
- Clear door width 89 cm
- Turning circle of 150 cm not given
- Long WC bowl, height: 47.5 cm
- WC accessible from both sides
- 1 folding support rail on right, height 87.5 cm (standard 75–85 cm)
- On the right **70 cm space** (standard 90 cm)
- Paper accessible when seating (on handrail)
- Washbasin 60 cm wide, 52 cm deep, upper edge 85 cm, lower edge 75 cm
- Lower edge of mirror at a height of 106 cm
- No emergency bell available