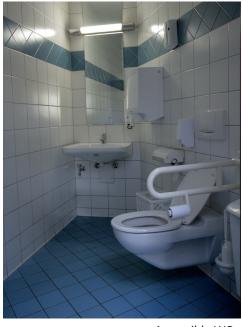

## **TOILET:**

- Separate accessible toilet (not located in the other toilets)
- Not marked (either as an accessible toilet or as a WC in general)

#### Door access:

- Hinged door with wooden handle
- Clear door width 98 cm

## WC:

- Hinged door with lever handle
- Clear door width 89 cm
- Turning circle of 150 cm not given
- Long WC bowl, height: 47.5 cm
- WC accessible from both sides
- 1 folding support rail on right, height 87.5 cm (standard 75–85 cm)
- On the right **70 cm space** (standard 90 cm)
- Paper accessible when seating (on handrail)
- Washbasin 60 cm wide, 52 cm deep, upper edge 85 cm, lower edge 75 cm
- Lower edge of mirror at a height of 106 cm
- No emergency bell available