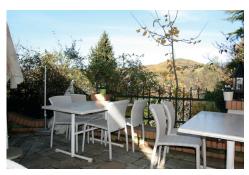

## **TERRACE:**

- One terrace is accessible via the above-mentioned ramp
- Other terraces do not have step-free access
- Exit to terrace: 2 cm threshold
- Paving: Brick and stone
- Tables and chairs movable
- Folding tables with footrests, limited under-table wheelchair access
- Lower edge of table 68 cm, upper edge 73 cm